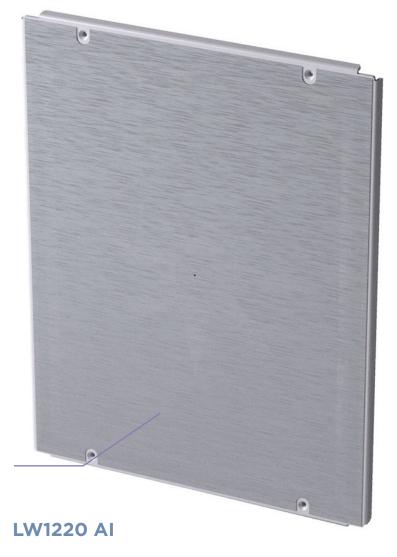

#### **LW1220 AI**

Our first constrained aluminum diaphragm design brings extra clarity and more impactful bass to the Live-Wall line. Greater sensitivity and high power handling means more music without relying on a large amplifier.

#### **LW1220 AI**

With performance that rivals high-end bookshelf speakers, the LW1220 Al leaves competitive invisible speakers far behind. Our patented constrained-layer design sandwiches two diaphragm materials — aluminum, and foamed polymers — each tuned for different areas in the frequency range. The result is a smooth, lifelike presentation you'd expect from a high-end bookshelf speaker.