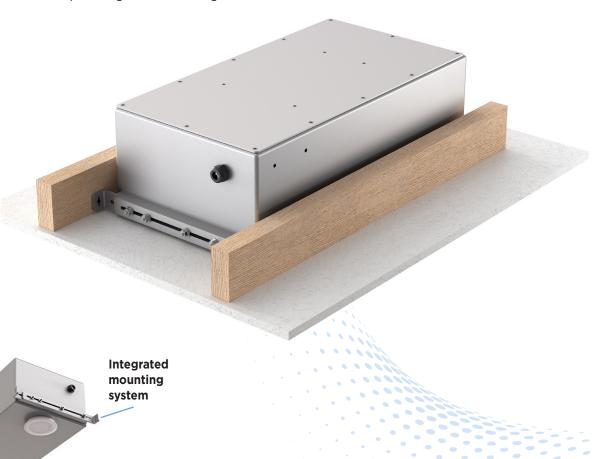

# **Small Grille Speaker**

LW802

Tru-Flush grille is the size of a 3" lighting fixture

Powerful vented subwoofer section with bass to 35 Hz

Integrated mounting system fits all ceilings

Fully enclosed high-frequency driver with broad dispersion for room-filling sound

Fits drywall 1/2" and thicker

Audiophile crossover components with built-in protection circuitry

Machined aluminum cabinetry is stiff, thin, and fire-rated

LW802

#### **Installation Method**

- 1. Install cabinet with integrated mounting rails
- 2. Drywall and mud
- 3. Pop on magnetic Tru-Flush grille