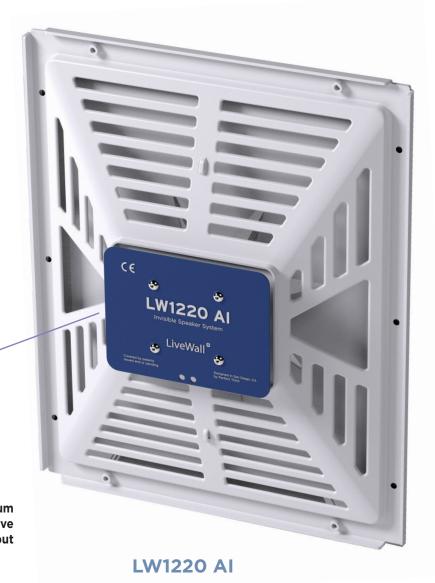

#### **LW1220 AI**

Our first constrained aluminum diaphragm design brings extra clarity and more impactful bass to the Live-Wall line. Greater sensitivity and high power handling means more music without relying on a large amplifier.

#### **LW1220 AI**

With performance that rivals high-end bookshelf speakers, the LW1220 Al leaves competitive invisible speakers far behind. Our patented constrained-layer design sandwiches two diaphragm materials — aluminum, and foamed polymers — each tuned for different areas in the frequency range. The result is a smooth, lifelike presentation you'd expect from a high-end bookshelf speaker.