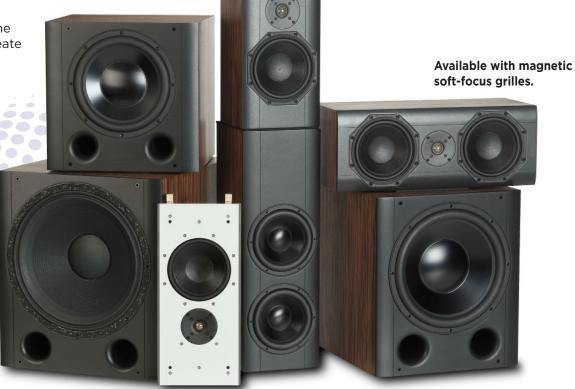

#### **Custom-Built Theater Speakers**

A magical home theater experience results from the combination of strong science and a touch of artistry. The PTM+ system includes loudspeakers with incredible headroom, stunningly low levels of distortion, and smooth off-axis dispersion. Manufactured with great care, these speakers are the technologically precise instruments you need to create the ultimate home theater.

- Flat response makes tuning more consistent in different size/shape rooms.
- Total Harmonic Distortion of less than 1% within the operating range (less than 10% in subs)
- Fully braced 1" MDF enclosures with black textured baffle
- Optional magnetic softfocus grille

he

Ships in a standard black-textured finish. Veneers and other finishes available.

**PTM+ Theater Speakers** 