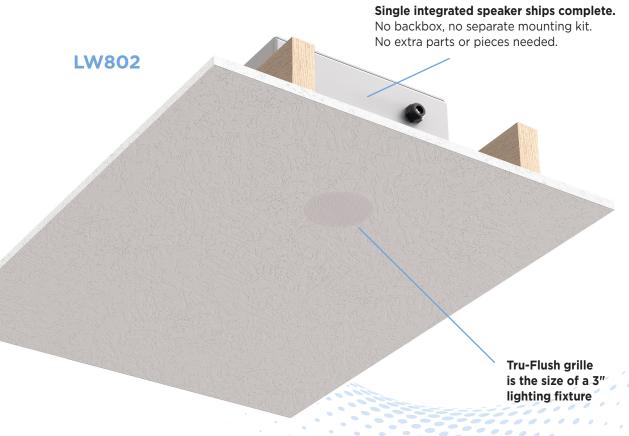

#### LW802 Small Grille. Big Performance.

A tiny Tru-Flush Grille hiding a full-range speaker with integrated subwoofer.

Easy to install. Outrageous output.

For authorized LiveWall dealers

#### **LW802 Integrated Speaker**

Small grilles meets big performance. An impressive, full-range integrated 2-way speaker system with subwoofer-level output and an impressive high-frequency unit.

Easily the best looking in-ceiling speaker available. Magnetic Tru-Flush grilles snap in place after mudding, sit perfectly flush with the ceiling. No shadows, no protrusions.

# **Small Grille Speaker**

LW802

Tru-Flush grille is the size of a 3" lighting fixture

Powerful vented subwoofer section with bass to 35 Hz

Integrated mounting system fits all ceilings

Fully enclosed high-frequency driver with broad dispersion for room-filling sound