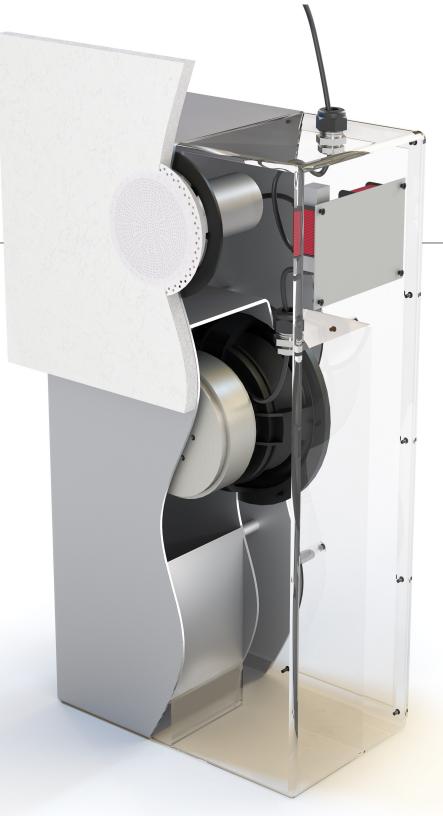

# **Small Grille Speaker**

LW802

Tru-Flush grille is the size of a 3" lighting fixture

Powerful vented subwoofer section with bass to 35 Hz

Integrated mounting system fits all ceilings

Fully enclosed high-frequency driver with broad dispersion for room-filling sound

Fits drywall 1/2" and thicker

Audiophile crossover components with built-in protection circuitry

Machined aluminum cabinetry is stiff, thin, and fire-rated

LW802