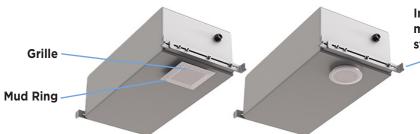

#### Choose round or square Tru-Flush grille

Elegant, paintable grilles have a unique perf pattern. Grilles and associated mounting hardware ship separately, are included in price.

#### **Installation Method**

- 1. Install cabinet with integrated mounting rails
- 2. Drywall and mud
- 3. Pop on magnetic Tru-Flush grille