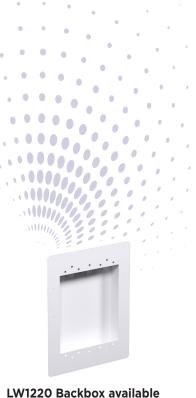

#### LW1210

Our third generation invisible speaker once again redefines the category, with improved sensitivity, smoother tonal balance, and greater impact. A patented 2-layer constrained diaphragm provides bass to 65 Hz, and high frequencies to 20k. No other invisible products on the market come close to the performance of Live-Wall.

LW1210 Backbox available

High power handling — plays louder than 8" in-ceiling speakers

Full range operation — no subwoofer needed

LW1210